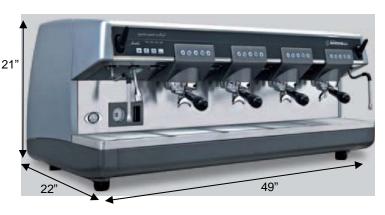

## Counter Space Requirements

Height: 21 inchesDepth: 22 inches

Width: 49 inchesWeight: 280 pounds