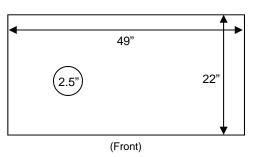

# Drain Requirements

 Open gravity drain of minimum 1.25 inch I.D., within 4 feet of the machine.

Countertop Drain Hole Location