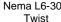

#### Power Requirements

• Volts: 220 (voltage range of 208-240)

Watts: 5000Amp draw: 23

• Receptacle: Nema L6-30 Twist

NSF / ANSI Std.4

The average water consumption of this machine is 8 gallons per day, which represents 256 drinks at 4oz per drink.